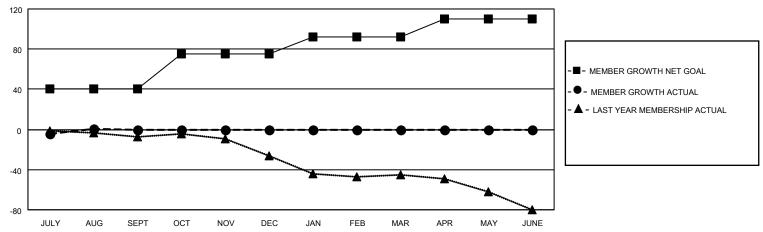

## District 5 SE

|               |               |             |               | _                     |                        |                         |                                                    |  |
|---------------|---------------|-------------|---------------|-----------------------|------------------------|-------------------------|----------------------------------------------------|--|
| Clubs         |               |             |               | Members               |                        |                         |                                                    |  |
|               | RESULTS FOR   | R 2020-2021 |               | RESULTS FOR 2020-2021 |                        |                         |                                                    |  |
| QUARTER       | NEW CLUB GOAL | NEW CLUBS   | DROPPED CLUBS | QUARTER MEME          | BER GROWTH NET<br>GOAL | MEMBER GROWTH<br>ACTUAL | DROPPED<br>MEMBERS ACTUAL<br>(including transfers) |  |
| JULY/AUG/SEPT | 1             | 1           | 0             | JULY/AUG/SEPT         | 40                     | 19                      | 17                                                 |  |
| OCT/NOV/DEC   | 1             | 0           | 0             | OCT/NOV/DEC           | 35                     | 0                       | 0                                                  |  |
| JAN/FEB/MAR   | 0             | 0           | 0             | JAN/FEB/MAR           | 17                     | 0                       | 0                                                  |  |
| APR/MAY/JUNE  | 1             | 0           | 0             | APR/MAY/JUNE          | 18                     | 0                       | 0                                                  |  |

#### GOALS AND ACTUAL MEMBERS CUMULATIVE

| DROPPED CLUBS: 0          |    | 5 CLUBS OF 44 ADDED 1 OR MORE<br>NEW MEMBERS | GENDER DISTRIBUTION  MALE 797 (70.59%) |              |     |
|---------------------------|----|----------------------------------------------|----------------------------------------|--------------|-----|
| DROPPED MEMBERS           |    |                                              | FEMALE                                 | 332 (29.41%) |     |
| DECEASED                  | 1  | CLICK HERE FOR CUMULATIVE                    | TOTAL FAMILY UNIT MEMBERS              |              | 186 |
| CLUB CANCELLED 0 OTHER 16 |    | MEMBERSHIP DATA                              | FAMILY MEMBERS PAYING HALF             |              | 93  |
| TOTAL                     | 17 |                                              | 5525                                   |              |     |