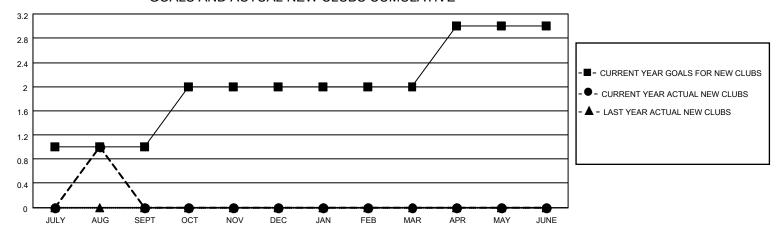

## District 5 SE

|               |               |             |               | _                     |                        |                         |                                                    |  |
|---------------|---------------|-------------|---------------|-----------------------|------------------------|-------------------------|----------------------------------------------------|--|
| Clubs         |               |             |               | Members               |                        |                         |                                                    |  |
|               | RESULTS FOR   | R 2020-2021 |               | RESULTS FOR 2020-2021 |                        |                         |                                                    |  |
| QUARTER       | NEW CLUB GOAL | NEW CLUBS   | DROPPED CLUBS | QUARTER MEME          | BER GROWTH NET<br>GOAL | MEMBER GROWTH<br>ACTUAL | DROPPED<br>MEMBERS ACTUAL<br>(including transfers) |  |
| JULY/AUG/SEPT | 1             | 1           | 0             | JULY/AUG/SEPT         | 40                     | 19                      | 17                                                 |  |
| OCT/NOV/DEC   | 1             | 0           | 0             | OCT/NOV/DEC           | 35                     | 0                       | 0                                                  |  |
| JAN/FEB/MAR   | 0             | 0           | 0             | JAN/FEB/MAR           | 17                     | 0                       | 0                                                  |  |
| APR/MAY/JUNE  | 1             | 0           | 0             | APR/MAY/JUNE          | 18                     | 0                       | 0                                                  |  |

#### GOALS AND ACTUAL NEW CLUBS CUMULATIVE